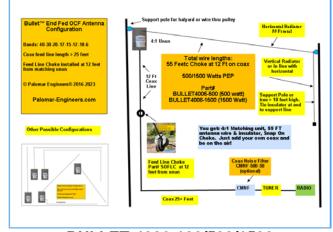

## SHORTER, SAFER, MORE BANDS THAN EFHW

BULLET-2006-100/500/1500 20-17-15-12-11-10-6 Meters Wire: 25 Ft, Choke: 7 Ft

BULLET-4006-100/500/1500 40-30-20-17-15-12-11-10-6 Meters Wire: 55 Ft, Choke: 12 Ft

BULLET-8006-100/500/1500 80-40-30-20-17-15-12-11-10-6 Meters Wire: 95 Ft, Choke: 40 Ft