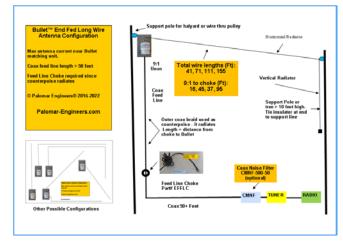

BAS-71-100/500/1500 80\*-40-30-20-17-15-12-11-10-6 Meters (\*tuner) Wire: 71 Ft, Choke: 42 Ft

Bullet end fed antennas are shorter than conventional dipoles, yet deliver superior performance on many bands using the radiating coax as part of the antenna. They come in a variety of power levels, and work great for portable or permanent installations. Thousands in use world-wide! Selected models available at Ham Radio Outlet and all available on company website where full details on these antennas and many accessories are shown.