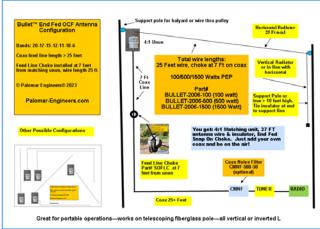

## SHORTER, SAFER, MORE BANDS THAN EFHW

BULLET-2006-100/500/1500 20-17-15-12-11-10-6 Meters Wire: 25 Ft, Choke: 7 Ft

BULLET-4006-100/500/1500 40-30-20-17-15-12-11-10-6 Meters Wire: 55 Ft, Choke: 12 Ft

BULLET-8006-100/500/1500 80-40-30-20-17-15-12-11-10-6 Meters Wire: 95 Ft, Choke: 40 Ft