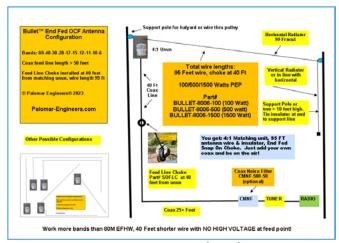

## SHORTER, SAFER, MORE BANDS THAN EFHW

BULLET-2006-100/500/1500 20-17-15-12-11-10-6 Meters Wire: 25 Ft, Choke: 7 Ft

BULLET-4006-100/500/1500 40-30-20-17-15-12-11-10-6 Meters Wire: 55 Ft, Choke: 12 Ft

BULLET-8006-100/500/1500 80-40-30-20-17-15-12-11-10-6 Meters Wire: 95 Ft, Choke: 40 Ft